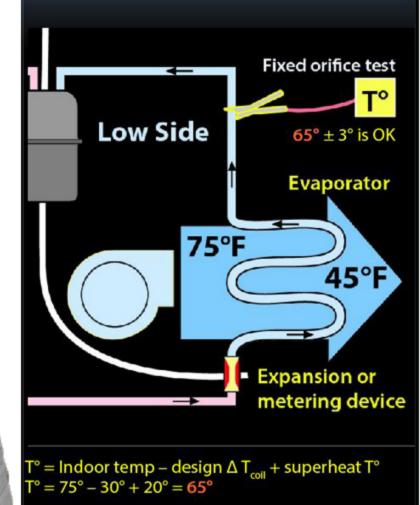

| 13§ | <b>9</b> § | 5§  | -§  | -§         | -§  | -§   | -§         | 2    |      |
| 56§                                    | 13§                                     | 10§ | 6§         | -§  | -§  | -§-        | -5  | -5-  | -s         | 1    | 0    |
| 54§                                    | 10§                                     | 7§  | -§         | -§  | -§  | -§         | -§  | -§   | -s         | 12   | 2    |
| 52§                                    | 6§                                      | -§  | -§         | -§  | -§  | -§         | -§  | C.   | 1          | Ante |      |
| 50§                                    | -§                                      | -§  | -§         | -§  | -§  | -§         | -§  | -    | -          | -    | AL.  |

## Noninvacive **Superheat Test**



## **Suction line to compressor**